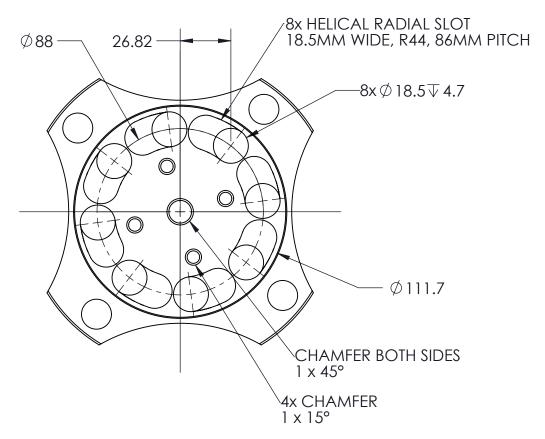

## REVISED FEB 10, 2015

- NOTES:

  1. THIS IS REVERSE ENGINEERED FROM A USED PART TO THE BEST OF MY ABILITY. THERE IS NO WARRANTY EXPRESSED OR IMPLIED.
- MATERIAL IS NOT CRITICAL. MANY PRODUCTION MACHINES
- USE FREE MACHINING STEEL. RE-SHIM TURRET TO CORRECT HEIGHT WHEN REPLACING TURRET PLATE.

| UNLESS OTHERWISE SPECIFIED:                                                               |           | NAME | DATE      |        | GREGORY KAMYSZ                    |     |  |
|-------------------------------------------------------------------------------------------|-----------|------|-----------|--------|-----------------------------------|-----|--|
| DIMENSIONS ARE IN MM TOLERANCES: ANGULAR: MACH±.5 BEND ± 0.X ±0.25 0.XX ±0.10 0.XXXX±0.05 | DRAWN     | GK   | 6/10/2014 |        | GREGORT RAINTSE                   |     |  |
|                                                                                           | CHECKED   |      |           | TITLE: |                                   |     |  |
|                                                                                           | ENG APPR. |      |           |        |                                   |     |  |
|                                                                                           | MFG APPR. |      |           |        | TURRET PLATE, EMCO COMPACT 6, 120 |     |  |
| GEOMETRIC TOLERANCING PER:<br>ASME Y14.5M-2009                                            | Q.A.      |      |           |        |                                   |     |  |
|                                                                                           | COMMENTS: |      |           |        |                                   |     |  |
| MATERIAL                                                                                  |           |      |           | SIZE   | DWG. NO.                          | REV |  |
| Plain Carbon Steel                                                                        |           |      |           |        |                                   | ·   |  |

THE INFORMATION CONTAINED IN THIS DRAWING IS NOT VERIFIED. USE AT YOUR OWN RISK.

finish NONE DO NOT SCALE DRAWING

B TURRET\_PLATE

SCALE: 1:2 WT: 2136.17 SHEET 1 OF 1