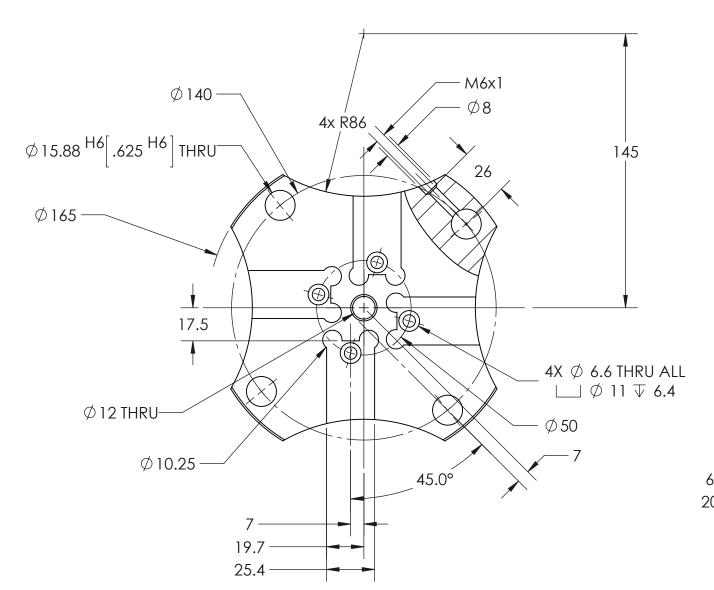

## REVISED FEB 10, 2015

- NOTES:

  1. THIS IS REVERSE ENGINEERED FROM A USED PART TO THE BEST OF MY ABILITY. THERE IS NO WARRANTY EXPRESSED OR IMPLIED.
- MATERIAL IS NOT CRITICAL. MANY PRODUCTION MACHINES
- USE FREE MACHINING STEEL. RE-SHIM TURRET TO CORRECT HEIGHT WHEN REPLACING TURRET PLATE.

| UNLESS OTHERWISE SPECIFIED:                                                               |           | NAME | DATE      |        | GREGORY KAMYSZ                    |     |  |
|-------------------------------------------------------------------------------------------|-----------|------|-----------|--------|-----------------------------------|-----|--|
| DIMENSIONS ARE IN MM TOLERANCES: ANGULAR: MACH±.5 BEND ± 0.X ±0.25 0.XX ±0.10 0.XXXX±0.05 | DRAWN     | GK   | 6/10/2014 |        | GREGORT RAINTSE                   |     |  |
|                                                                                           | CHECKED   |      |           | TITLE: |                                   |     |  |
|                                                                                           | ENG APPR. |      |           |        |                                   |     |  |
|                                                                                           | MFG APPR. |      |           |        | TURRET PLATE, EMCO COMPACT 6, 120 |     |  |
| GEOMETRIC TOLERANCING PER:<br>ASME Y14.5M-2009                                            | Q.A.      |      |           |        |                                   |     |  |
|                                                                                           | COMMENTS: |      |           |        |                                   |     |  |
| MATERIAL                                                                                  |           |      |           | SIZE   | DWG. NO.                          | REV |  |
| Plain Carbon Steel                                                                        |           |      |           |        |                                   | ·   |  |

THE INFORMATION CONTAINED IN THIS DRAWING IS NOT VERIFIED. USE AT YOUR OWN RISK.

finish NONE DO NOT SCALE DRAWING

B TURRET\_PLATE

SCALE: 1:2 WT: 2136.17 SHEET 1 OF 1