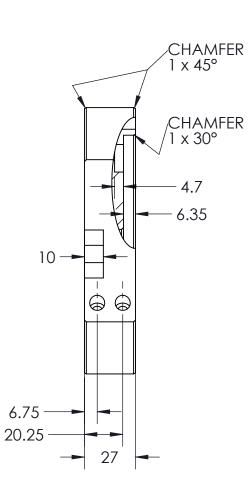

## REVISED FEB 10, 2015

- NOTES:

  1. THIS IS REVERSE ENGINEERED FROM A USED PART TO THE BEST OF MY ABILITY. THERE IS NO WARRANTY EXPRESSED OR IMPLIED.
- MATERIAL IS NOT CRITICAL. MANY PRODUCTION MACHINES
- USE FREE MACHINING STEEL. RE-SHIM TURRET TO CORRECT HEIGHT WHEN REPLACING TURRET PLATE.

| UNLESS OTHERWISE SPECIFIED:                                                               |           | NAME | DATE      |        | GREGORY KAMYSZ                    |     |  |
|-------------------------------------------------------------------------------------------|-----------|------|-----------|--------|-----------------------------------|-----|--|
| DIMENSIONS ARE IN MM TOLERANCES: ANGULAR: MACH±.5 BEND ± 0.X ±0.25 0.XX ±0.10 0.XXXX±0.05 | DRAWN     | GK   | 6/10/2014 |        | GREGORT RAINTSE                   |     |  |
|                                                                                           | CHECKED   |      |           | TITLE: |                                   |     |  |
|                                                                                           | ENG APPR. |      |           |        |                                   |     |  |
|                                                                                           | MFG APPR. |      |           |        | TURRET PLATE, EMCO COMPACT 6, 120 |     |  |
| GEOMETRIC TOLERANCING PER:<br>ASME Y14.5M-2009                                            | Q.A.      |      |           |        |                                   |     |  |
|                                                                                           | COMMENTS: |      |           |        |                                   |     |  |
| MATERIAL                                                                                  |           |      |           | SIZE   | DWG. NO.                          | REV |  |
| Plain Carbon Steel                                                                        |           |      |           |        |                                   | ·   |  |

THE INFORMATION CONTAINED IN THIS DRAWING IS NOT VERIFIED. USE AT YOUR OWN RISK.

finish NONE DO NOT SCALE DRAWING

B TURRET\_PLATE

SCALE: 1:2 WT: 2136.17 SHEET 1 OF 1