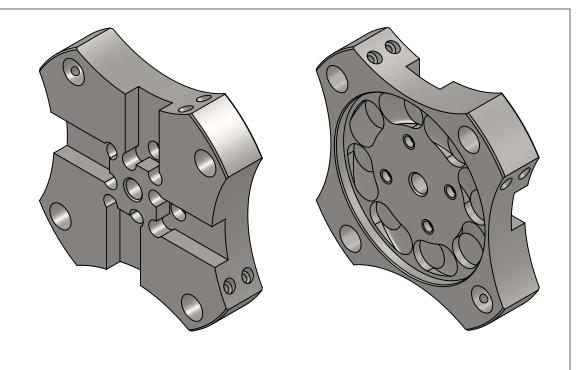

## REVISED FEB 10, 2015

- NOTES:

  1. THIS IS REVERSE ENGINEERED FROM A USED PART TO THE BEST OF MY ABILITY. THERE IS NO WARRANTY EXPRESSED OR IMPLIED.
- MATERIAL IS NOT CRITICAL. MANY PRODUCTION MACHINES
- USE FREE MACHINING STEEL. RE-SHIM TURRET TO CORRECT HEIGHT WHEN REPLACING TURRET PLATE.

| UNLESS OTHERWISE SPECIFIED:                                                               |           | NAME | DATE      |        | GREGORY KAMYSZ                    |     |  |
|-------------------------------------------------------------------------------------------|-----------|------|-----------|--------|-----------------------------------|-----|--|
| DIMENSIONS ARE IN MM TOLERANCES: ANGULAR: MACH±.5 BEND ± 0.X ±0.25 0.XX ±0.10 0.XXXX±0.05 | DRAWN     | GK   | 6/10/2014 |        | GREGORT RAINTSE                   |     |  |
|                                                                                           | CHECKED   |      |           | TITLE: |                                   |     |  |
|                                                                                           | ENG APPR. |      |           |        |                                   |     |  |
|                                                                                           | MFG APPR. |      |           |        | TURRET PLATE, EMCO COMPACT 6, 120 |     |  |
| GEOMETRIC TOLERANCING PER:<br>ASME Y14.5M-2009                                            | Q.A.      |      |           |        |                                   |     |  |
|                                                                                           | COMMENTS: |      |           |        |                                   |     |  |
| MATERIAL                                                                                  |           |      |           | SIZE   | DWG. NO.                          | REV |  |
| Plain Carbon Steel                                                                        |           |      |           |        |                                   | ·   |  |

THE INFORMATION CONTAINED IN THIS DRAWING IS NOT VERIFIED. USE AT YOUR OWN RISK.

finish NONE DO NOT SCALE DRAWING

B TURRET\_PLATE

SCALE: 1:2 WT: 2136.17 SHEET 1 OF 1